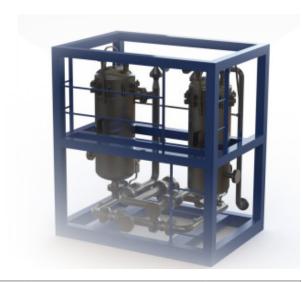

## **Dual Solids Filter Skid Data Sheet**

ProSep's Dual Solids
Filter skids remove TSS
and small amounts of
dispersed organics from
produced water streams.
The glass flake lined
vessels can be filled with
various types of filter
elements to suit diverse
water conditions.

ProSep Energy Services supplies skid mounted units for the onshore & offshore lease market as well as permanent

be-spoke solutions.

Osorb® Media technology and equipment is scalable to meet the widest range of oil and gas applications and engineering specifications.