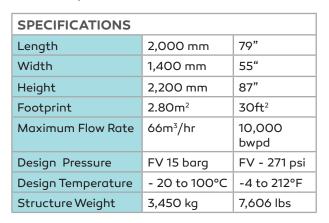

| ENGINEERING SPECIFICATIONS |                                                        |  |  |
|----------------------------|--------------------------------------------------------|--|--|
|                            | PD5500 or ASME VIII Division 1 pressure classification |  |  |
|                            | ANSI 150 external flanges                              |  |  |
|                            | DNV 2.7 - 1 skid frame                                 |  |  |
|                            | CE marked                                              |  |  |

| DSF       | OSFO18 TP TABLE    |      |              |  |
|-----------|--------------------|------|--------------|--|
| TP<br>No. | Service Line       | Size | Connection   |  |
| 1         | Inlet              | 3"   | RF ANSI 150# |  |
| 2         | Outlet             | 3"   | RF ANSI 150# |  |
| 3         | Drain              | 3"   | RF ANSI 150# |  |
| 4         | Vent               | 1"   | RF ANSI 150# |  |
| 5         | PRV Discharge      | 2"   | RF ANSI 150# |  |
| 6         | Drip Pan Discharge | 1"   | RF ANSI 150# |  |

| FILTER CARTRIDGES                                  |                                  |  |
|----------------------------------------------------|----------------------------------|--|
| # of catridges per vessel<br>- 3 (6 total on skid) | Size - 7" (OD) x 26" -<br>Size 2 |  |
| MOC - Polypropylene                                | Maximum dP - 1.6 Bar             |  |
| Rating - 5 micon,<br>absolute                      | Surface Area: 50 sq ft.          |  |